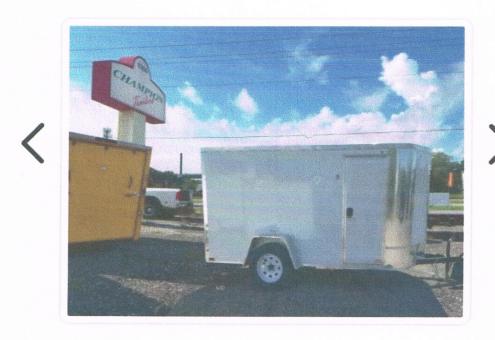

## ARISING 5X10 ENCLOSED CARGO TRAILER MOTOR CYCLE STORAGE

Price: \$4,650.00 | For sale in Tampa, FL

5 x 10 x 5 Enclosed Arising Industries Trailer, 1-3500# A...

Stock #: AI 5x10x5SA WHT C2

Search

**Save \$35** 

## 2022 QUALITY CARGO QC 5X8SA ENCLOSED CARGO TRAILER

PRICE: \$4,150.00 | For sale in St. Petersburg, FL

Disclaimer- We sell trailers every day so please call to confirm the trailer you are interested in is still available. 15" Tires Silver Mod Wheels 24" RV style side door with flush lock & bar lock V-Nose with vertical ATP trim Ramp Door Spring axles with 4" drop and EZ Lube Hubs...