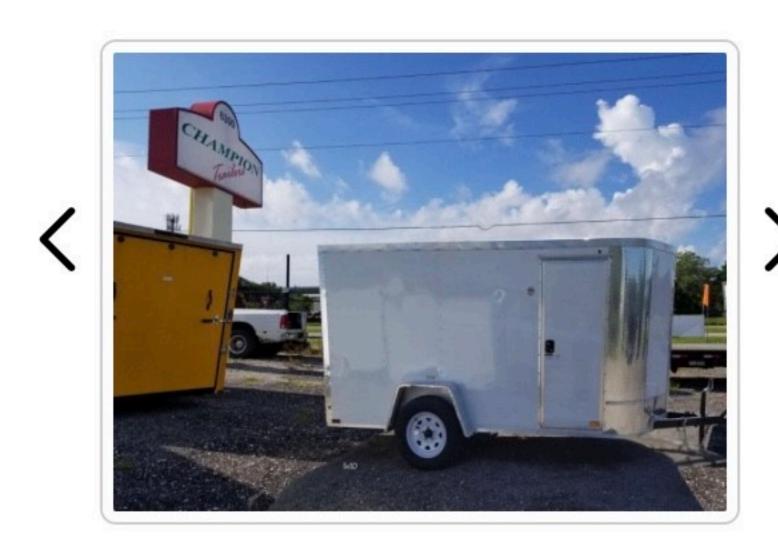

## ARISING 5X10 ENCLOSED CARGO TRAILER MOTOR CYCLE STORAGE

Price: \$4,650.00 | For sale in Tampa, FL

5 x 10 x 5 Enclosed Arising Industries Trailer, 1-3500# A...

Stock #: AI 5x10x5SA WHT C2

Search

**Save \$35** 