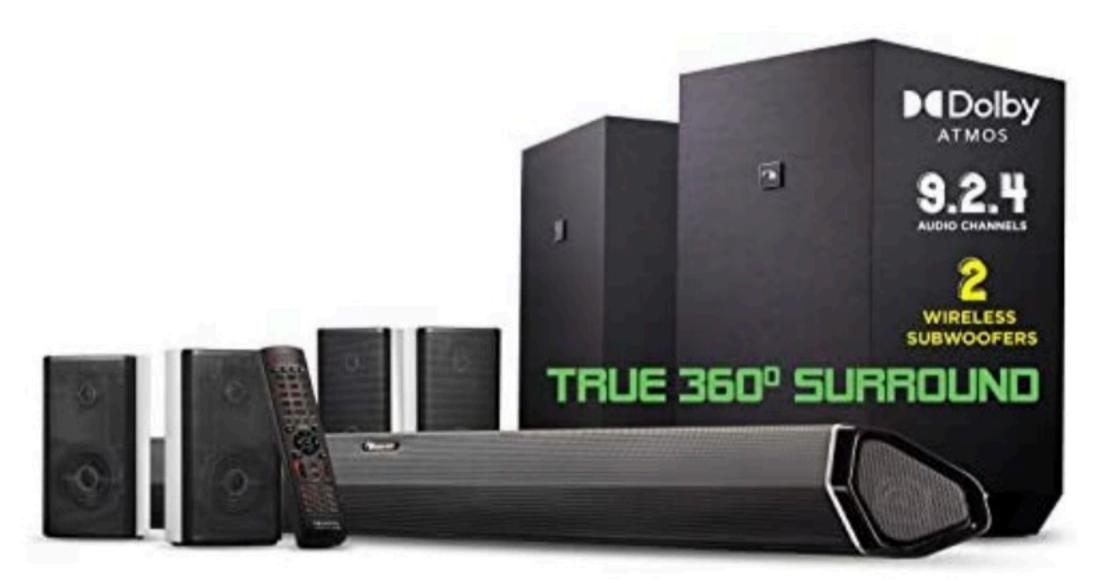

If awarded, the funds will be used to purchase a passenger van, a trailer, a truck to pull the trailer, laptop computers, a commercial refrigerator, Microsoft office software, an interior and exterior surveillance system, a commercial-size printer, computer headsets, speaker system, and projector. The van will allow us to transport more students to our facility and get additional contracts with organizations that may have students that desire to be in our program. The van will also help us to take field trips to various salons giving our students more real-life experience of the day-to-day operations of other salons in the area. The van will also help us to transport families for our "I AM HER" program for support group meetings. The truck and trailer will allow us room to bring supplies on location to various centers, eliminate storage costs, and increase our location capacity to enable us more students serviced and space to have our support groups inhouse. Laptops Office supplies will be used to create a study lab for students who need to complete assignments, search for work, or print out homework or job applications. The study lab will also serve as a resource center for the community, as many of our clients are BIPOC, low-income families without internet access. Additionally, we will use the projector and speaker system to conduct meetings and host classes. The refrigerator will help to keep students and staff snacks and drinks cool during classes, events, and support

#### 1 of 13 (Images & Videos)

Bose - 5.1-Channel Lifestyle 650 Home Theater System - Black

Model: LIFESTYLE 650 SYSTEM BLACK SKU: 5707608

4.4 (88 Reviews) 100 Answered Questions

Highly rated by customers for: Sound quality, Set up,

Ease of use

\$3,999.98

\$166.67/mo.\*

suggested payments with 24-Month Financing Show me how >

#### Visit the Nakamichi Store

Nakamichi Shockwafe Ultra 9.2.4 Channel 1000W Dolby Atmos/DTS:X Soundbar with Dual 10" Subwoofers (Wireless) & 4 Rear Surround Speakers. Enjoy Plug and Play Explosive Bass & High End Cinema Surround

Style: Ultra 9.2 DTS-X/Atmos

Elite 7.2 DTS-X/Atmos

\$149999

\$1099<sup>99</sup>

In Stock.

In Stock.

Now you can pay with your FSA or HSA card