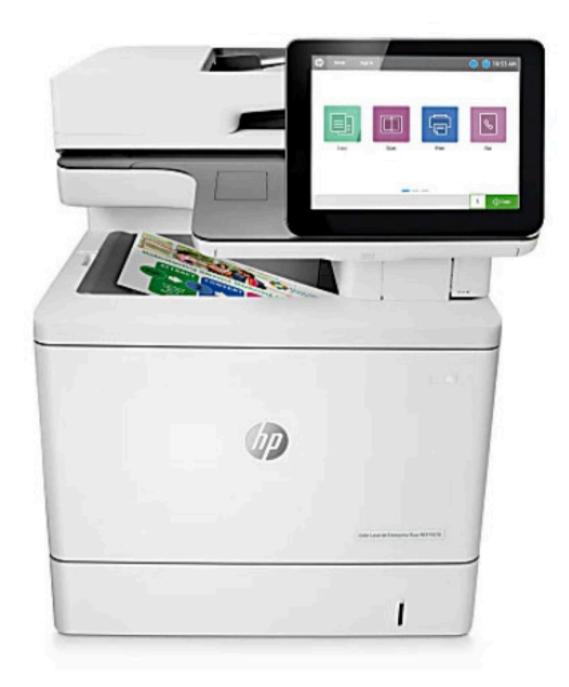

## HP LaserJet Enterprise Flow M578c Color All-In-One Printer

**★★★★** 5.0 (1)

1/10

\$3579.00/ each

# HP LaserJet Enterprise Flow M578c Color All-In-One Printer

1/10

\$3579.00/ each