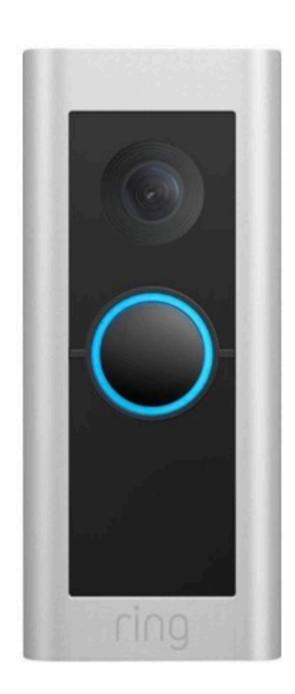

If awarded, the funds will be used to purchase a passenger van, a trailer, a truck to pull the trailer, laptop computers, a commercial refrigerator, Microsoft office software, an interior and exterior surveillance system, a commercial-size printer, computer headsets, speaker system, and projector. The van will allow us to transport more students to our facility and get additional contracts with organizations that may have students that desire to be in our program. The van will also help us to take field trips to various salons giving our students more real-life experience of the day-to-day operations of other salons in the area. The van will also help us to transport families for our "I AM HER" program for support group meetings. The truck and trailer will allow us room to bring supplies on location to various centers, eliminate storage costs, and increase our location capacity to enable us more students serviced and space to have our support groups inhouse. Laptops Office supplies will be used to create a study lab for students who need to complete assignments, search for work, or print out homework or job applications. The study lab will also serve as a resource center for the community, as many of our clients are BIPOC, low-income families without internet access. Additionally, we will use the projector and speaker system to conduct meetings and host classes. The refrigerator will help to keep students and staff snacks and drinks cool during classes, events, and support

groups. Recently, we've experienced a spike in crime in the area where our headquarters are located. To ensure staff and students' safety, we request funds for a new security system.

#### Trade-in offer

1 of 9 (Images & Videos)

0000

Ring - Video Doorbell Pro 2 Smart WiFi Video Doorbel Wired - Satin Nickel

Model: B086Q54K53 SKU: 6452579

★★★★★ 4.7 (464 Reviews) 43 Answered Questions

Highly rated by customers for: Video quality, Set up, Installation

#### Trade-in offer

1 of 9 (Images & Videos)

Ring - Video Doorbell Pro 2 Smart WiFi Video Doorbel Wired - Satin Nickel

Model: B086Q54K53 SKU: 6452579

Highly rated by customers for: Video quality, Set up, Installation