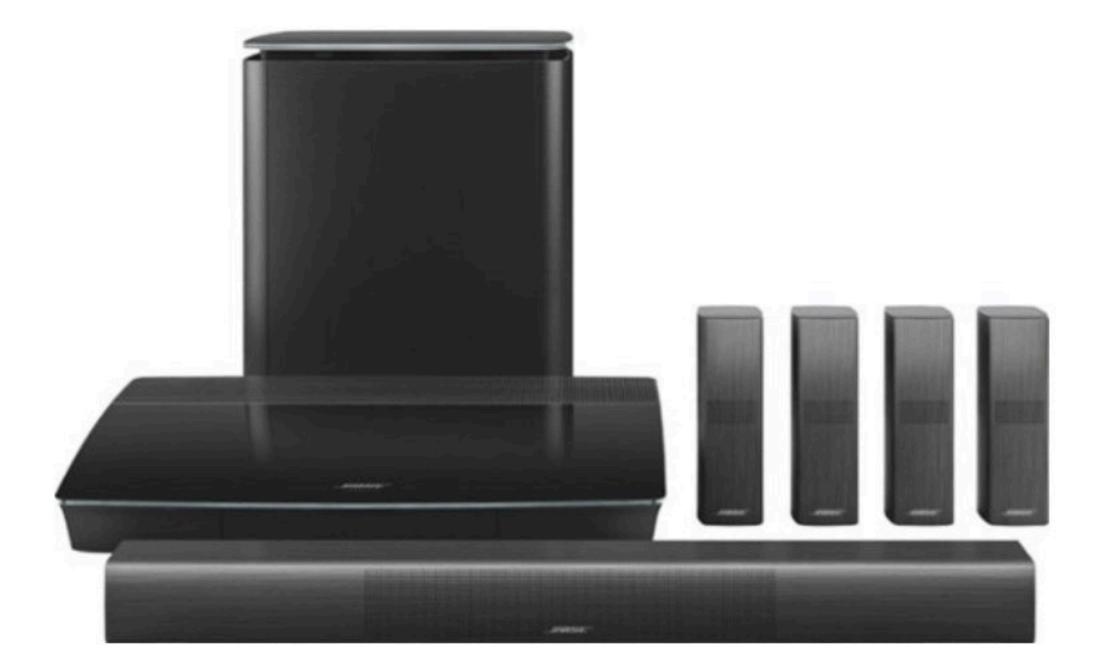

#### 1 of 13 (Images & Videos)

Bose - 5.1-Channel Lifestyle 650 Home Theater System - Black

Model: LIFESTYLE 650 SYSTEM BLACK SKU: 5707608

4.4 (88 Reviews) 100 Answered Questions

Highly rated by customers for: Sound quality, Set up,

on next-level surround sound.

SONOS >

< See Home Theater & Stereo Systems

1 of 13 (Images & Videos)

Bose - 5.1-Channel Lifestyle 650 Home Theater Syster Black

Model: LIFESTYLE 650 SYSTEM BLACK SKU: 5707608