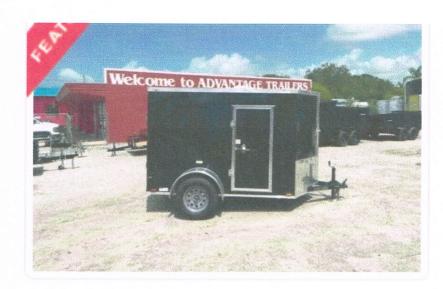

## ARISING 5X10 ENCLOSED CARGO TRAILER MOTOR CYCLE STORAGE

Price: \$4,650.00 | For sale in Tampa, FL

5 x 10 x 5 Enclosed Arising Industries Trailer, 1-3500# A...

Stock #: AI 5x10x5SA WHT C2

Search

**Save \$35** 

## 2022 QUALITY CARGO QC 5X8SA ENCLOSED CARGO TRAILER

PRICE: \$4,150.00 | For sale in St. Petersburg, FL

Disclaimer- We sell trailers every day so please call to confirm the trailer you are interested in is still available. 15" Tires Silver Mod Wheels 24" RV style side door with flush lock & bar lock V-Nose with vertical ATP trim Ramp Door Spring axles with 4" drop and EZ Lube Hubs...