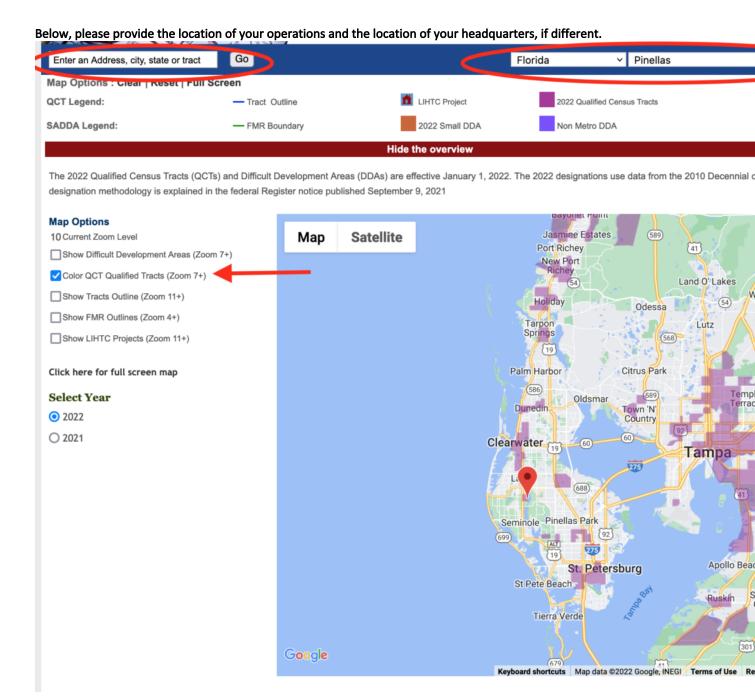

The American Rescue Plan Act (ARPA) prioritizes organizations that either have headquarters or carry out the majority of their operations inside Qualified Census Tracts (QCTs). QCTs are a standard method of identifying communities with a large proportion of low-income residents. The U.S. Department of Housing and Urban Development determines what areas qualify as QCT.

To assess if your organization serves or is headquartered in a QCT, use the following link: https://www.huduser.gov/portal/sadda/sadda qct.html

In the top right-hand corner, choose the state of Florida and Pinellas County. Then on the left-hand side of the screen, click the box next to "Color QCT Qualified Tracts." The QCT zones are denoted in purple. You can also map your address by adding it into the address box at the top to see if your location is inside the zones.

#### **Headquarters Location\***

Please provide your organization's headquarters address as it appears on your Sunbiz account. To check your Sunbiz registration, you may search here: https://dos.myflorida.com/sunbiz/search/

624 S Missouri Ave Clearwater, FL 33756 \*\*My Location is in the QCT\*\*

#### QCT Determination - Headquarters\*

Is this organization headquartered in a QCT?

Yes