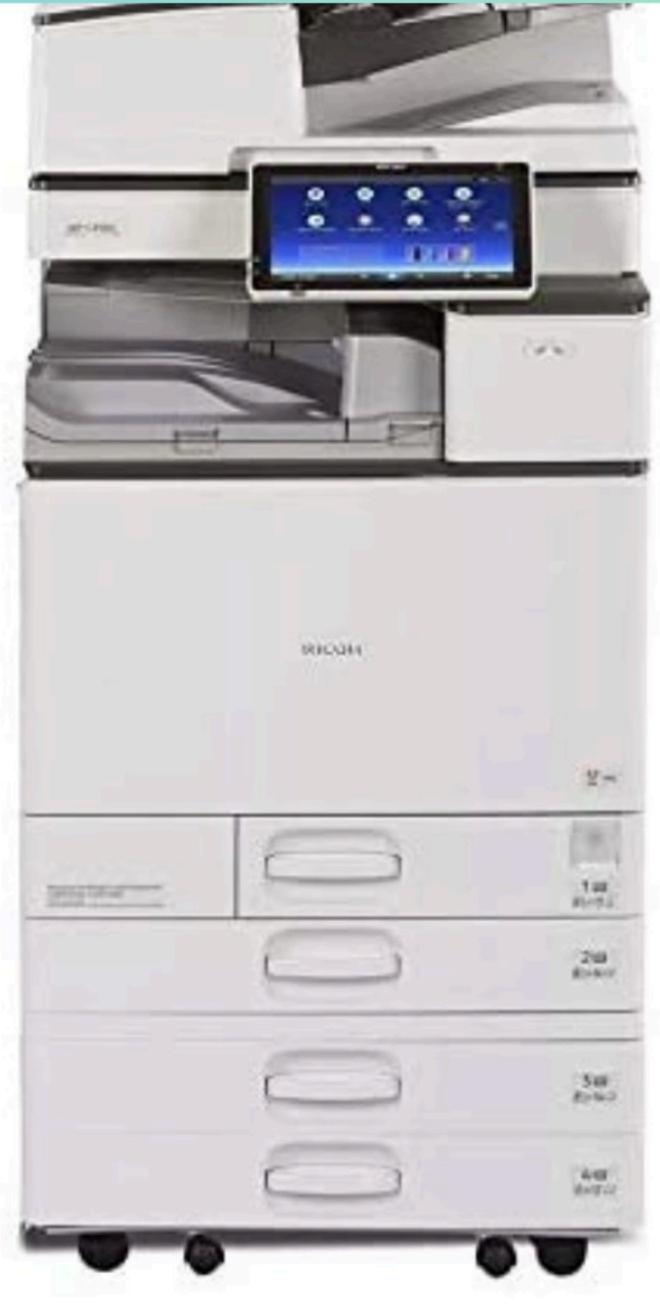

If awarded, the funds will be used to purchase a passenger van, a trailer, a truck to pull the trailer, laptop computers, a commercial refrigerator, Microsoft office software, an interior and exterior surveillance system, a commercial-size printer, computer headsets, speaker system, and projector. The van will allow us to transport more students to our facility and get additional contracts with organizations that may have students that desire to be in our program. The van will also help us to take field trips to various salons giving our students more real-life experience of the day-to-day operations of other salons in the area. The van will also help us to transport families for our "I AM HER" program for support group meetings. The truck and trailer will allow us room to bring supplies on location to various centers, eliminate storage costs, and increase our location capacity to enable us more students serviced and space to have our support groups inhouse. Laptops Office supplies will be used to create a study lab for students who need to complete assignments, search for work, or print out homework or job applications. The study lab will also serve as a resource center for the community, as many of our clients are BIPOC, low-income families without internet access. Additionally, we will use the projector and speaker system to conduct meetings and host classes. The refrigerator will help to keep students and staff snacks and drinks cool during classes, events, and support

## HP LaserJet Enterprise Flow M578c Color All-In-One Printer

**★★★★** 5.0 (1)

1/10

\$3579.00/ each

# HP LaserJet Enterprise Flow M578c Color All-In-One Printer

1/10

\$3579.00/ each