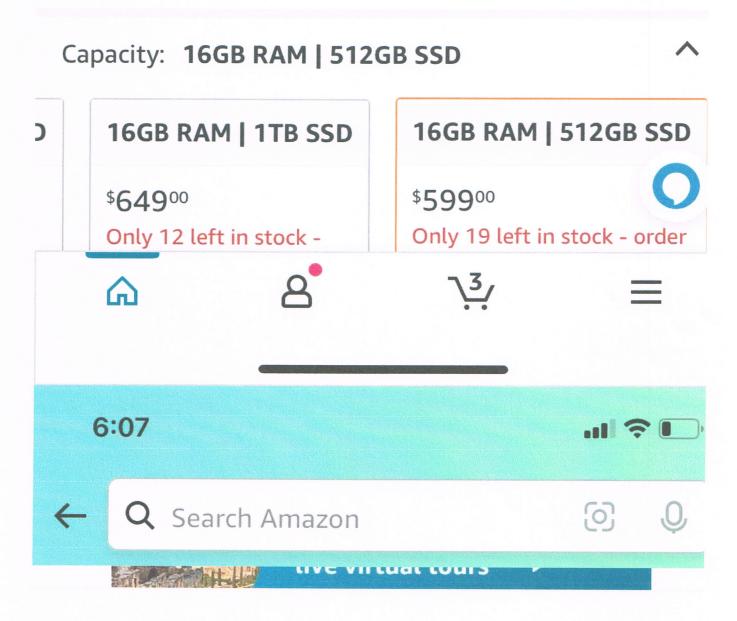

#### Visit the HP Store

2022 Newest HP 15.6" FHD Laptop for Business & Student, AMD Athlon Silver 3050U (up to 3.2GHz, Beat i5-7200U), 16GB RAM, 512GB SSD, AMD Radeon Graphics, HDMI, Webcam, Windows 10 + 1 Year Microsoft 365

VIEW IN YOUR ROOM

Capacity: 16GB RAM | 512GB SSD

16GB RAM | 1TB SSD

\$64900

Only 12 left in stock -

16GB RAM | 512GB SSD

\$59900

Only 19 left in stock - order