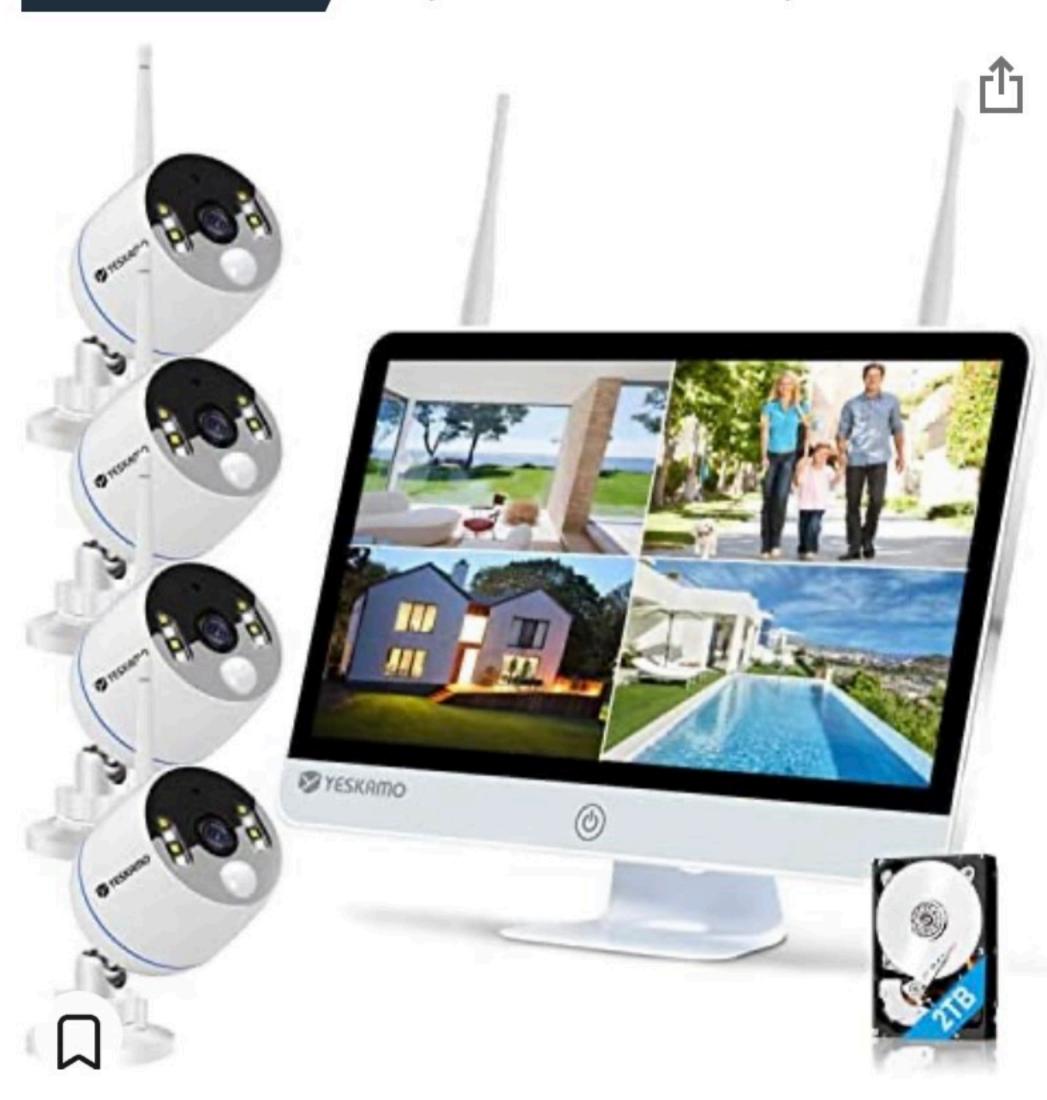

If awarded, the funds will be used to purchase a passenger van, a trailer, a truck to pull the trailer, laptop computers, a commercial refrigerator, Microsoft office software, an interior and exterior surveillance system, a commercial-size printer, computer headsets, speaker system, and projector. The van will allow us to transport more students to our facility and get additional contracts with organizations that may have students that desire to be in our program. The van will also help us to take field trips to various salons giving our students more real-life experience of the day-to-day operations of other salons in the area. The van will also help us to transport families for our "I AM HER" program for support group meetings. The truck and trailer will allow us room to bring supplies on location to various centers, eliminate storage costs, and increase our location capacity to enable us more students serviced and space to have our support groups inhouse. Laptops Office supplies will be used to create a study lab for students who need to complete assignments, search for work, or print out homework or job applications. The study lab will also serve as a resource center for the community, as many of our clients are BIPOC, low-income families without internet access. Additionally, we will use the projector and speaker system to conduct meetings and host classes. The refrigerator will help to keep students and staff snacks and drinks cool during classes, events, and support

groups. Recently, we've experienced a spike in crime in the area where our headquarters are located. To ensure staff and students' safety, we request funds for a new security system.

. . . . .

Night Owl - 10 Channel Bluetooth Wi-Fi NVR with 4 W Fi IP 4K HD 2-Way Audio Cameras and 1TB Hard Drive White

Model: BTWN8-4L1 SKU: 6472242

Highly rated by customers for: Set up, Video quality, For night use

### **Protect** your home your way.

< See Security Camera Systems

1 of 13 (Images & Videos)

Night Owl - 10 Channel Bluetooth Wi-Fi NVR with 4 W Fi IP 4K HD 2-Way Audio Cameras and 1TB Hard Drive White

Model: BTWN8-4L1 SKU: 6472242

Highly rated by customers for: Set up, Video quality, For night use

\$499.99

or \$41.67/mo.\*

suggested payments with 12-Month Financing

Show me how >