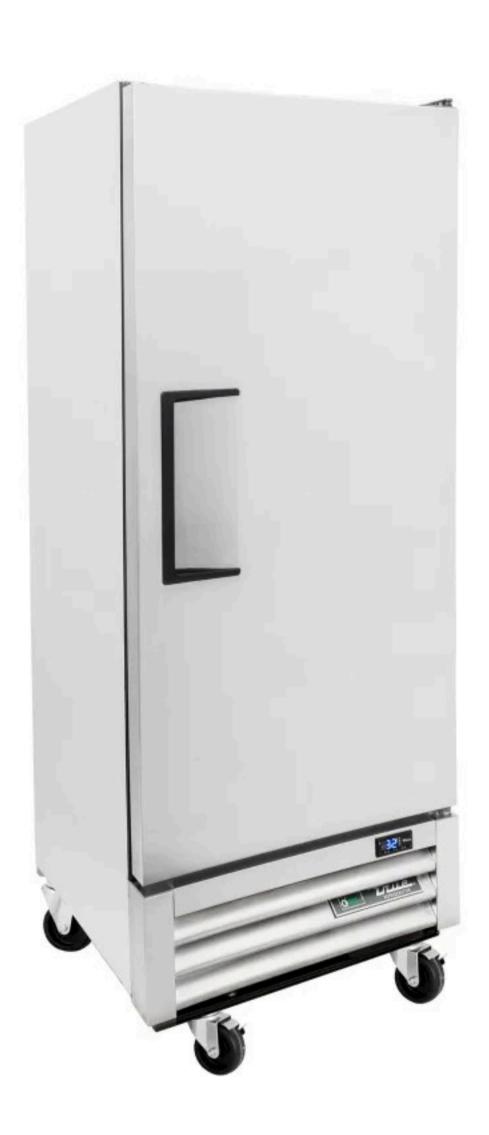

If awarded, the funds will be used to purchase a passenger van, a trailer, a truck to pull the trailer, laptop computers, a commercial refrigerator, Microsoft office software, an interior and exterior surveillance system, a commercial-size printer, computer headsets, speaker system, and projector. The van will allow us to transport more students to our facility and get additional contracts with organizations that may have students that desire to be in our program. The van will also help us to take field trips to various salons giving our students more real-life experience of the day-to-day operations of other salons in the area. The van will also help us to transport families for our "I AM HER" program for support group meetings. The truck and trailer will allow us room to bring supplies on location to various centers, eliminate storage costs, and increase our location capacity to enable us more students serviced and space to have our support groups inhouse. Laptops Office supplies will be used to create a study lab for students who need to complete assignments, search for work, or print out homework or job applications. The study lab will also serve as a resource center for the community, as many of our clients are BIPOC, low-income families without internet access. Additionally, we will use the projector and speaker system to conduct meetings and host classes. The refrigerator will help to keep students and staff snacks and drinks cool during classes, events, and support

#### Visit the JINSONG Store

JINSONG 27" Commercial Refrigerator with Single Solid Door, 23 cu.ft Stainless Steel Reach-in Freezer for Restaurant, Bar, Shop, Residential

Size: 23 cubic feet

#### 23 cubic feet

\$185900

Usually ships within 6 to 10 days.