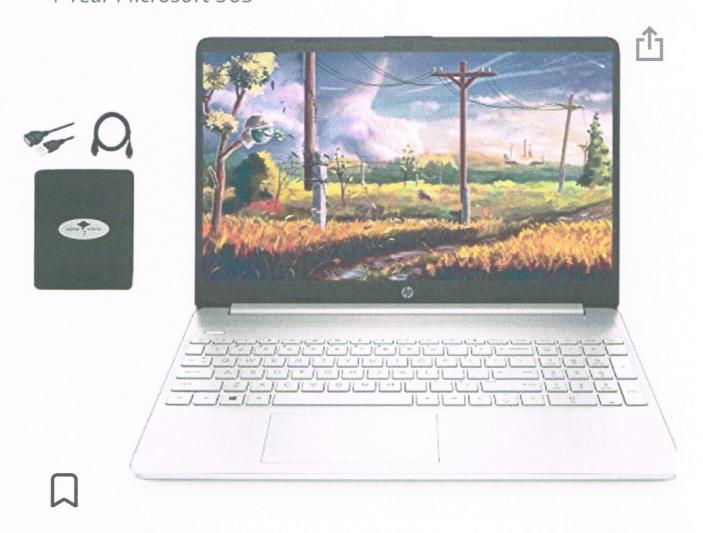

#### Visit the HP Store

2022 Newest HP 15.6" FHD Laptop for Business & Student, AMD Athlon Silver 3050U (up to 3.2GHz, Beat i5-7200U), 16GB RAM, 512GB SSD, AMD Radeon Graphics, HDMI, Webcam, Windows 10 + 1 Year Microsoft 365