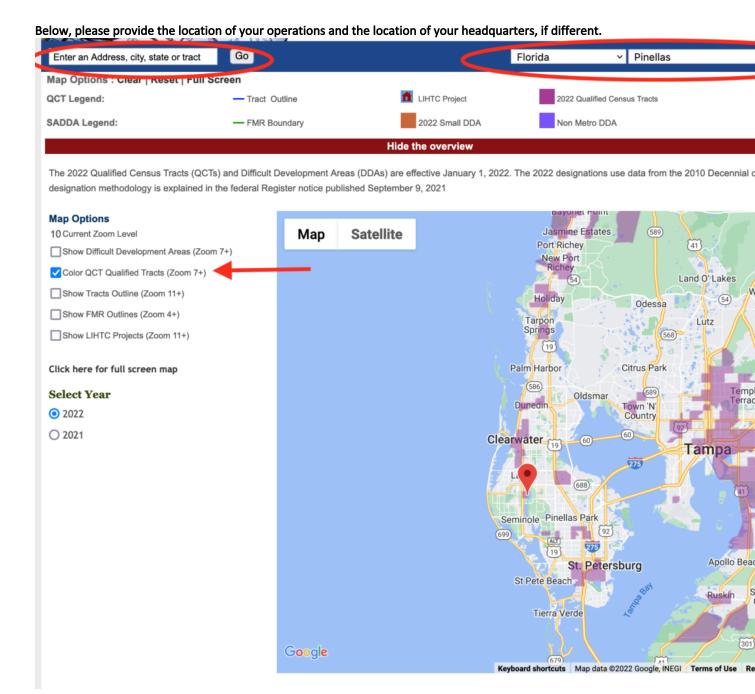

The American Rescue Plan Act (ARPA) prioritizes organizations that either have headquarters or carry out the majority of their operations inside Qualified Census Tracts (QCTs). QCTs are a standard method of identifying communities with a large proportion of low-income residents. The U.S. Department of Housing and Urban Development determines what areas qualify as QCT.

To assess if your organization serves or is headquartered in a QCT, use the following link: https://www.huduser.gov/portal/sadda/sadda\_qct.html

In the top right-hand corner, choose the state of Florida and Pinellas County. Then on the left-hand side of the screen, click the box next to "Color QCT Qualified Tracts." The QCT zones are denoted in purple. You can also map your address by adding it into the address box at the top to see if your location is inside the zones.

### QCT Determination - Headquarters\*

Is this organization headquartered in a QCT?

No

The majority of the activities related to the purchase of new computer technology will take place in Pinellas and Hillsborough counties.