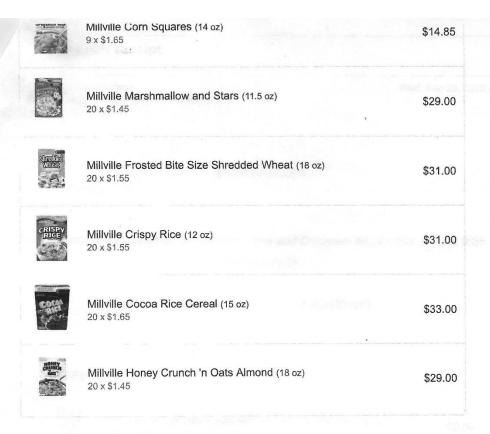

# Supplies Expenses

| Invoice Date | Invoice # | Vendor         | Amount  |
|--------------|-----------|----------------|---------|
| 9/15/2020    | N/A       | Aldi/Instacart | 547.78  |
| 9/22/2020    | N/A       | Aldi/Instacart | 469.9   |
| 9/23/2020    | N/A       | Aldi/Instacart | 208.96  |
| 9/25/2020    | 63416     | Aldi           | 16.96   |
| 9/25/2020    | 63417     | Aldi           | 16.96   |
| 9/25/2020    | 63418     | Aldi           | 16.96   |
| 9/25/2020    | 63419     | Aldi           | 16.96   |
| 9/25/2020    | 63420     | Aldi           | 16.96   |
| 9/25/2020    | 63423     | Aldi           | 5.84    |
| 9/25/2020    | 63424     | Aldi           | 5.84    |
| 9/25/2020    | 63425     | Aldi           | 5.84    |
| 9/25/2020    | 63426     | Aldi           | 5.84    |
| 9/25/2020    | 63429     | Aldi           | 5.84    |
| 9/25/2020    | 63430     | Aldi           | 5.84    |
| 9/25/2020    | 63433     | Aldi           | 5.84    |
| 9/25/2020    | 63434     | Aldi           | 2.92    |
| 9/29/2020    | 63413     | Aldi           | 1723.12 |
| 9/29/2020    | 36456     | Aldi           | 1452    |
|              |           |                |         |